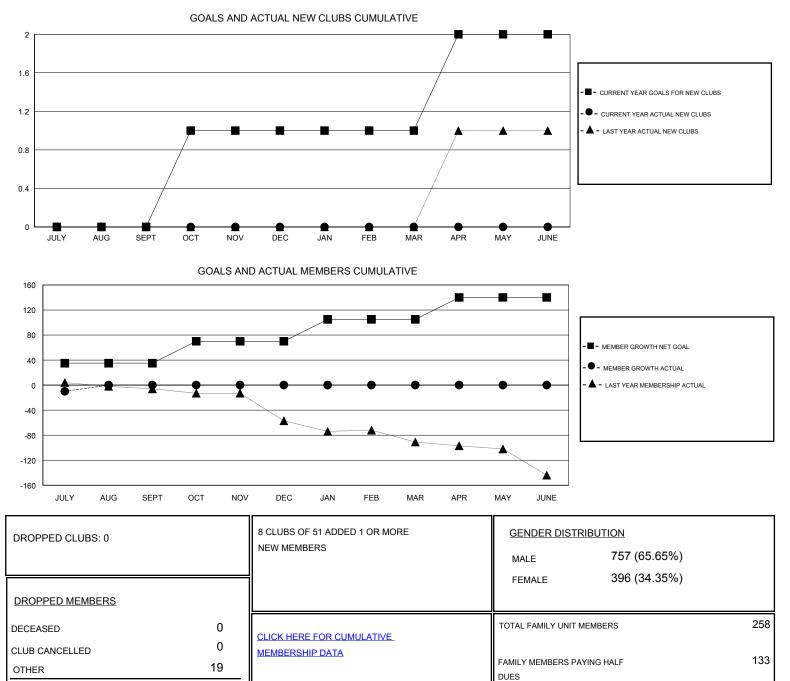

## District 26 M5

Results as of: 7/31/2019

| GMT:                  | LOCATION MISSOURI |           |               |                       |                           |                         | GMT CA                                             |
|-----------------------|-------------------|-----------|---------------|-----------------------|---------------------------|-------------------------|----------------------------------------------------|
| Clubs                 |                   |           |               | Members               |                           |                         |                                                    |
| RESULTS FOR 2019-2020 |                   |           |               | RESULTS FOR 2019-2020 |                           |                         |                                                    |
| QUARTER               | NEW CLUB GOAL     | NEW CLUBS | DROPPED CLUBS | QUARTER               | MEMBER GROWTH NET<br>GOAL | MEMBER GROWTH<br>ACTUAL | DROPPED<br>MEMBERS ACTUAL<br>(including transfers) |
| JULY/AUG/SEPT         | 0                 | 0         | 0             | JULY/AUG/SEPT         | 35                        | 10                      | 19                                                 |
| OCT/NOV/DEC           | 1                 | 0         | 0             | OCT/NOV/DEC           | 35                        | 0                       | 0                                                  |
| JAN/FEB/MAR           | 0                 | 0         | 0             | JAN/FEB/MAR           | 35                        | 0                       | 0                                                  |
| APR/MAY/JUNE          | 1                 | 0         | 0             | APR/MAY/JUNE          | 35                        | 0                       | 0                                                  |